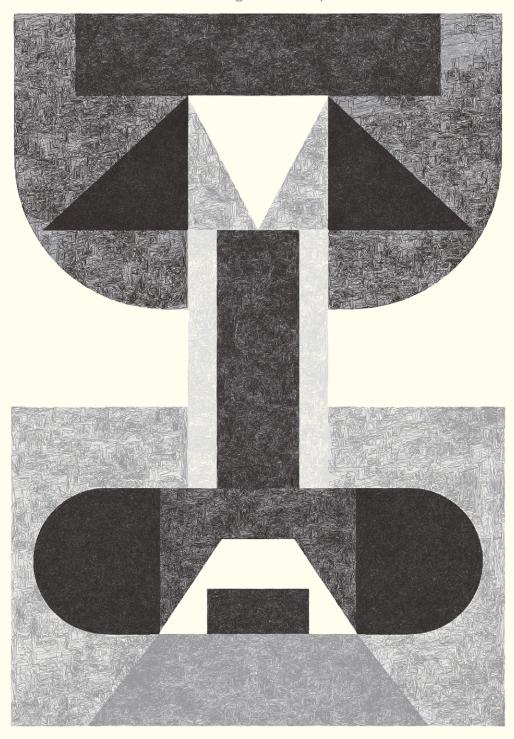

www.miclinder.com | www.kbakonst.se

Pillar
Around 170x120cm, acrylic paint on MDF, 2025
35000 kr

Stream
Around 125x90cm, acrylic paint on canvas, 2025
24000 kr

Tower
Around 170x120cm, acrylic paint on MDF, 2025
35000 kr

Figure
Around 60x50cm, acrylic paint on canvas, 2023
7000 kr

**Pylon**Around 100x100cm, acrylic paint on canvas, 2024
26000 kr

**Beam** 200 x 140cm, Acrylic on canvas, 2021 55000kr

Bust 1/2/3 Acrylic on MDF, 2025 8000kr each

Arches
Around 165 x 125cm, mixed media on canvas, 2023
35000kr

**Bridge**Approximately 38 x 25cm, open edition, 3D-printed wood-PLA 4000kr

Atlas 200 x 140cm, acrylics on canvas, 2025 55000kr

Johanneberg

appx 40x30x12cm, open edition, sandsculpture 8500kr

Vertical

110 x 80cm, plotter/manual drawing, lead on paper 2025  $15000 {\rm kr}$ 

**Support** appx 50x40cm, oil on canvas, 2021 12000kr

Symmetry

110x80cm, plotter/manual drawing, lead on paper, 2025 15000kr