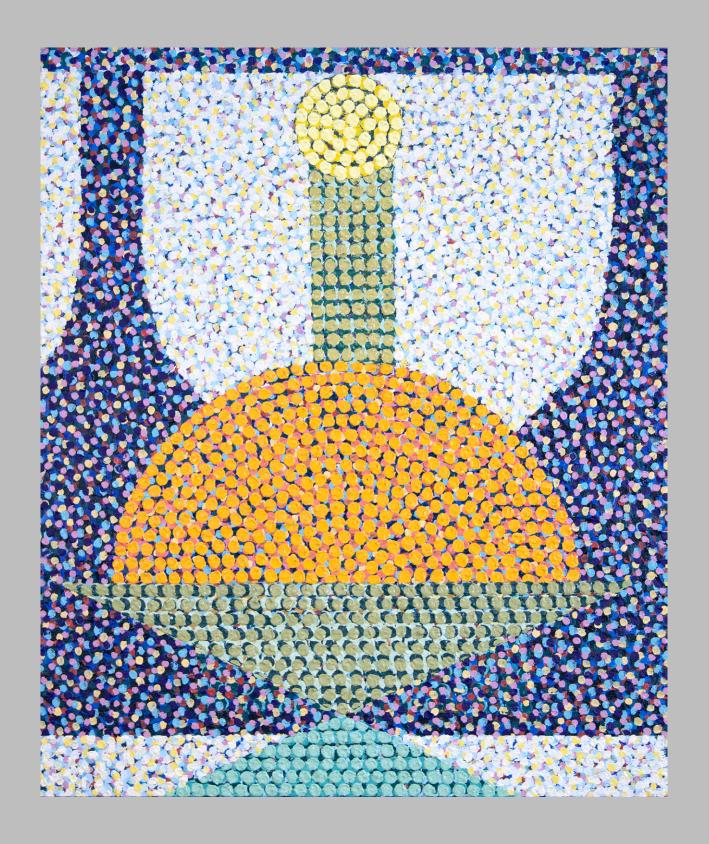

Arches
Around 165 x 125cm, mixed media on canvas, 2023
35000kr

**Bridge**Approximately 38 x 25cm, open edition, 3D-printed wood-PLA 4000kr

Atlas 200 x 140cm, acrylics on canvas, 2025 55000kr

Johanneberg

appx 40x30x12cm, open edition, sandsculpture 8500kr