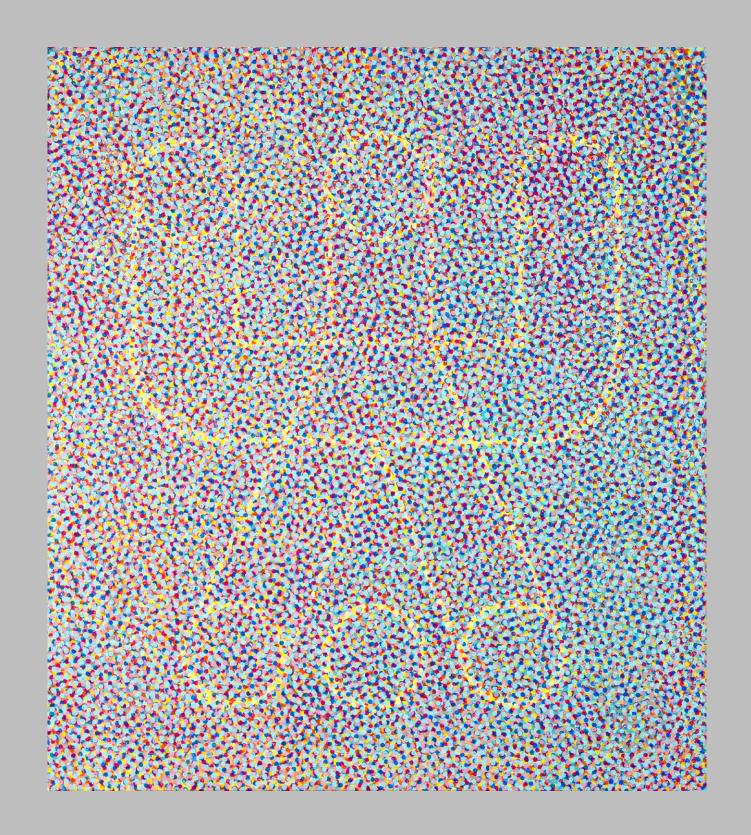

--------------------------------------|------------|
| ings, and sand sculptures that move between order and dissolution, between  |            |
| structure and chance.                                                       |            |

The works are based on a process of cutting and pasting, tearing, constructing, dismantling, and assembling. And reducing! Away with all the unnecessary junk!

By destroying original compositions and assembling fragments into new wholes, a form of visual archaeology emerges, where each layer bears traces of previous decisions.

www.miclinder.com | www.kbakonst.se



Pillar
Around 170x120cm, acrylic paint on MDF, 2025
35000 kr



Stream
Around 125x90cm, acrylic paint on canvas, 2025
24000 kr



Tower
Around 170x120cm, acrylic paint on MDF, 2025
35000 kr



Figure
Around 60x50cm, acrylic paint on canvas, 2023
7000 kr



**Pylon**Around 100x100cm, acrylic paint on canvas, 2024
26000 kr



**Beam** 200 x 140cm, Acrylic on canvas, 2021 55000kr



Bust 1/2/3 Acrylic on MDF, 2025 8000kr each



Arches
Around 165 x 125cm, mixed media on canvas, 2023
35000kr



**Bridge**Approximately 38 x 25cm, open edition, 3D-printed wood-PLA 4000kr



Atlas 200 x 140cm, acrylics on canvas, 2025 55000kr



Johanneberg

appx 40x30x12cm, open edition, sandsculpture 8500kr



Vertical

110 x 80cm, plotter/manual drawing, lead on paper 2025  $15000 {\rm kr}$ 



**Support** appx 50x40cm, oil on canvas, 2021 12000kr



Symmetry

110x80cm, plotter/manual drawing, lead on paper, 2025 15000kr



Dialogue (1/2/3)

appx 50x40cm, acrylics on canvas, 2022 5000kr each



**