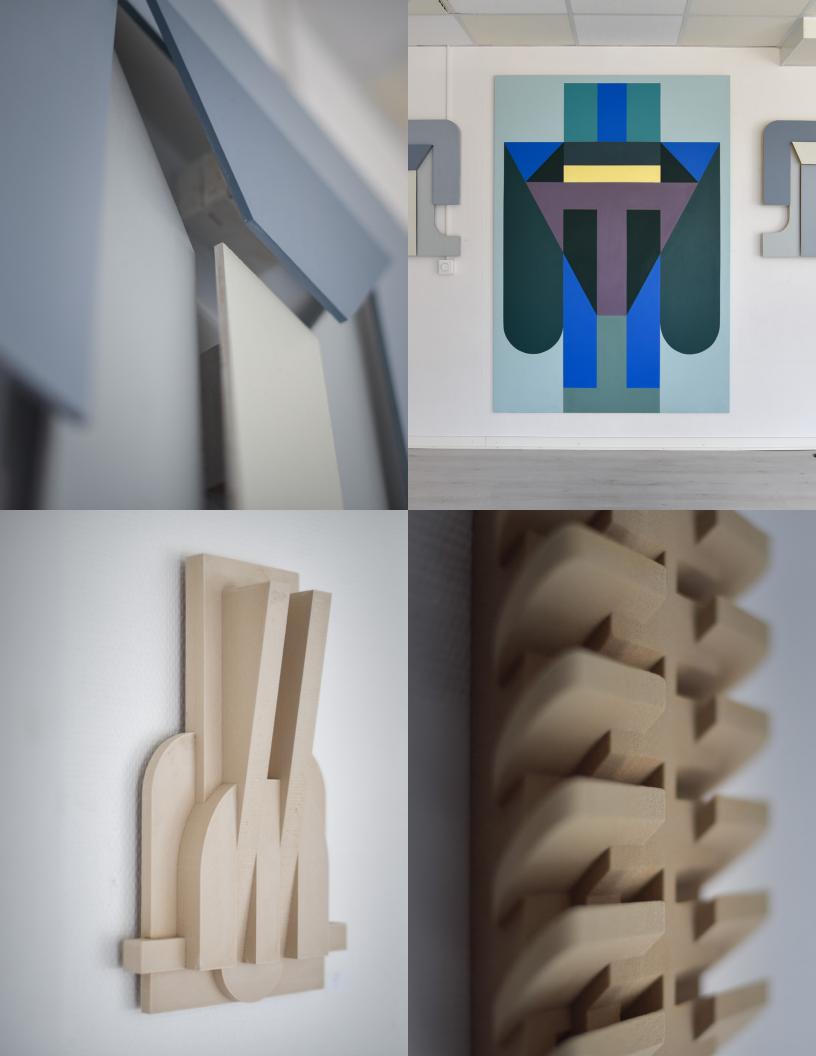

## SYMMETRIER Måleri, teckningar och skulpturer

## MIC LINDER

**GALLERI 53** Norra Torggatan 15 Kungsbacka

7e juni → 25e juni

Öppettider: Onsdag-fredag 12–17 Lördag-söndag 12–15

@mic linder miclinder.com kbakonst.se

| "Symmetrier" is a series of machine drawings, chainsaw paintings, dot paint | <b>[</b> – |
|-----------------------------------------------------------------------------|------------|
| ings, and sand sculptures that move between order and dissolution, between  |            |
| structure and chance.                                                       |            |

The works are based on a process of cutting and pasting, tearing, constructing, dismantling, and assembling. And reducing! Away with all the unnecessary junk!

By destroying original compositions and assembling fragments into new wholes, a form of visual archaeology emerges, where each layer bears traces of previous decisions.

www.miclinder.com | www.kbakonst.se

Pillar
Around 170x120cm, acrylic paint on MDF, 2025
35000 kr

Stream
Around 125x90cm, acrylic paint on canvas, 2025
24000 kr

Tower
Around 170x120cm, acrylic paint on MDF, 2025
35000 kr

Figure
Around 60x50cm, acrylic paint on canvas, 2023
7000 kr

**Pylon**Around 100x100cm, acrylic paint on canvas, 2024
26000 kr

**Beam** 200 x 140cm, Acrylic on canvas, 2021 55000kr

Bust 1/2/3 Acrylic on MDF, 2025 8000kr each

Arches
Around 165 x 125cm, mixed media on canvas, 2023
35000kr

**Bridge**Approximately 38 x 25cm, open edition, 3D-printed wood-PLA 4000kr

Atlas 200 x 140cm, acrylics on canvas, 2025 55000kr

Johanneberg

appx 40x30x12cm, open edition, sandsculpture 8500kr

Vertical

110 x 80cm, plotter/manual drawing, lead on paper 2025  $15000 {\rm kr}$ 

**Support** appx 50x40cm, oil on canvas, 2021 12000kr

Symmetry

110x80cm, plotter/manual drawing, lead on paper, 2025 15000kr

Dialogue (1/2/3)

appx 50x40cm, acrylics on canvas, 2022 5000kr each

**Up** appx 120x90cm, acrylics on canvas, 2025 24000kr

www.miclinder.com

www.kbakonst.se