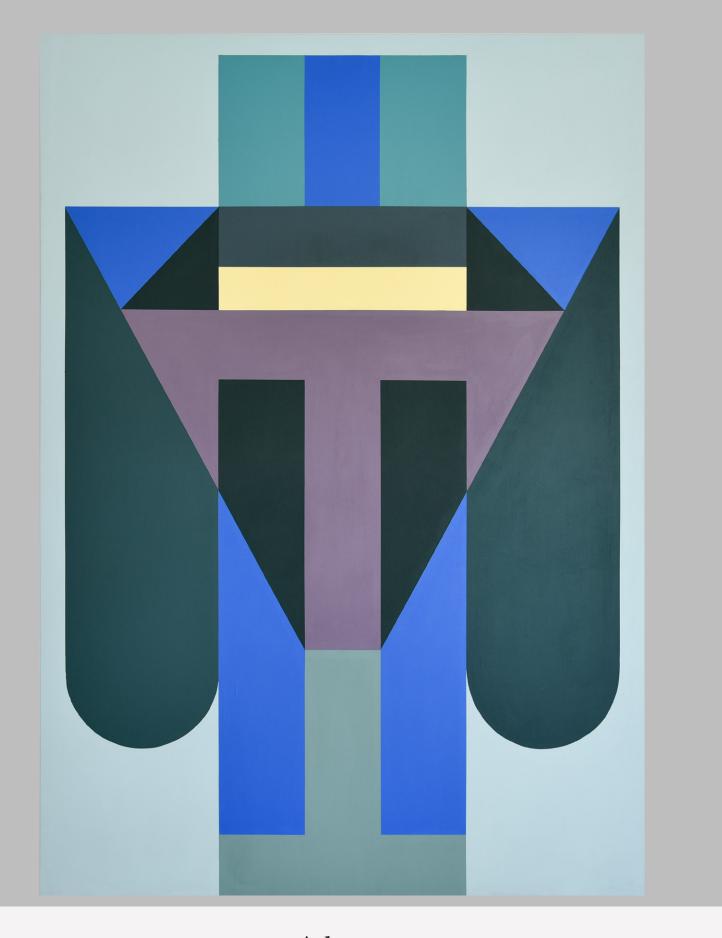

Arches
Around 165 x 125cm, mixed media on canvas, 2023
35000kr

**Bridge**Approximately 38 x 25cm, open edition, 3D-printed wood-PLA 4000kr

Atlas 200 x 140cm, acrylics on canvas, 2025 55000kr

Johanneberg

appx 40x30x12cm, open edition, sandsculpture 8500kr