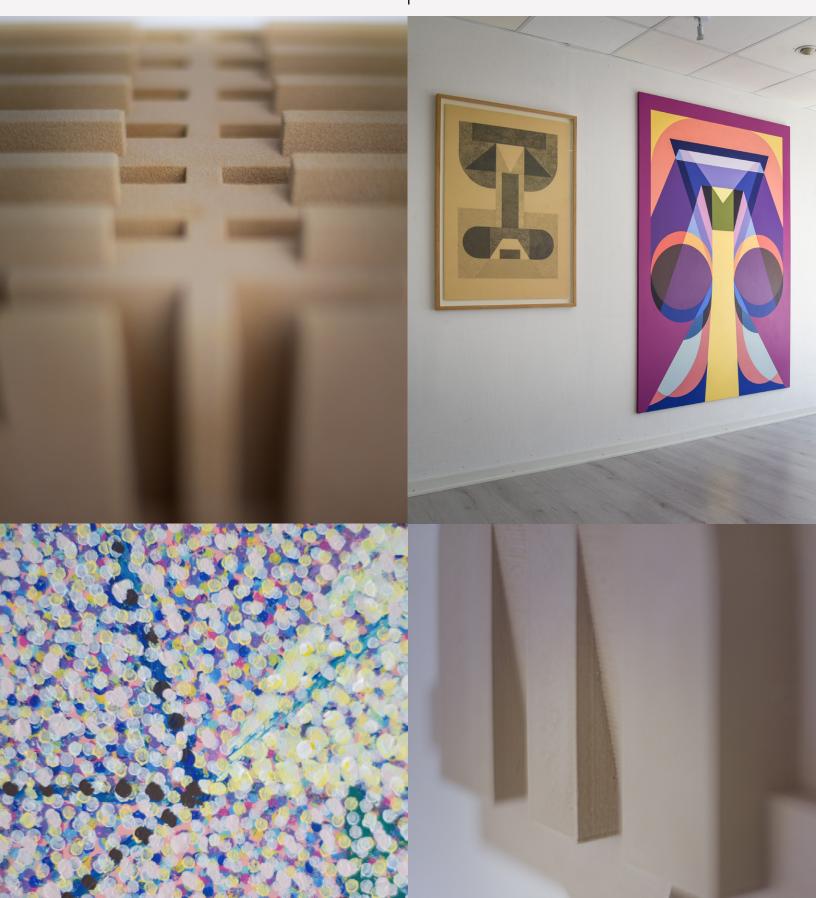

## SYMMETRIER Måleri, teckningar och skulpturer

## MIC LINDER

**GALLERI 53** Norra Torggatan 15 Kungsbacka

7e juni → 25e juni

Öppettider: Onsdag-fredag 12–17 Lördag-söndag 12–15

@mic linder miclinder.com kbakonst.se

| "Symmetrier" is a series of machine drawings, chainsaw paintings, dot paint | <b>[</b> – |
|-----------------------------------------------------------------------------|------------|
| ings, and sand sculptures that move between order and dissolution, between  |            |
| structure and chance.                                                       |            |

The works are based on a process of cutting and pasting, tearing, constructing, dismantling, and assembling. And reducing! Away with all the unnecessary junk!

By destroying original compositions and assembling fragments into new wholes, a form of visual archaeology emerges, where each layer bears traces of previous decisions.

www.miclinder.com | www.kbakonst.se

Pillar
Around 170x120cm, acrylic paint on MDF, 2025
35000 kr

Stream
Around 125x90cm, acrylic paint on canvas, 2025
24000 kr

Tower
Around 170x120cm, acrylic paint on MDF, 2025
35000 kr

Figure
Around 60x50cm, acrylic paint on canvas, 2023
7000 kr

**Pylon**Around 100x100cm, acrylic paint on canvas, 2024
26000 kr

**Beam** 200 x 140cm, Acrylic on canvas, 2021 55000kr

Bust 1/2/3 Acrylic on MDF, 2025 8000kr each

Arches
Around 165 x 125cm, mixed media on canvas, 2023
35000kr

**Bridge**Approximately 38 x 25cm, open edition, 3D-printed wood-PLA 4000kr

Atlas 200 x 140cm, acrylics on canvas, 2025 55000kr

Johanneberg

appx 40x30x12cm, open edition, sandsculpture 8500kr

Vertical

110 x 80cm, plotter/manual drawing, lead on paper 2025  $15000 {\rm kr}$ 

**Support** appx 50x40cm, oil on canvas, 2021 12000kr

Symmetry

110x80cm, plotter/manual drawing, lead on paper, 2025 15000kr

Dialogue (1/2/3)

appx 50x40cm, acrylics on canvas, 2022 5000kr each

**Up** appx 120x90cm, acrylics on canvas, 2025 24000kr

www.miclinder.com

www.kbakonst.se