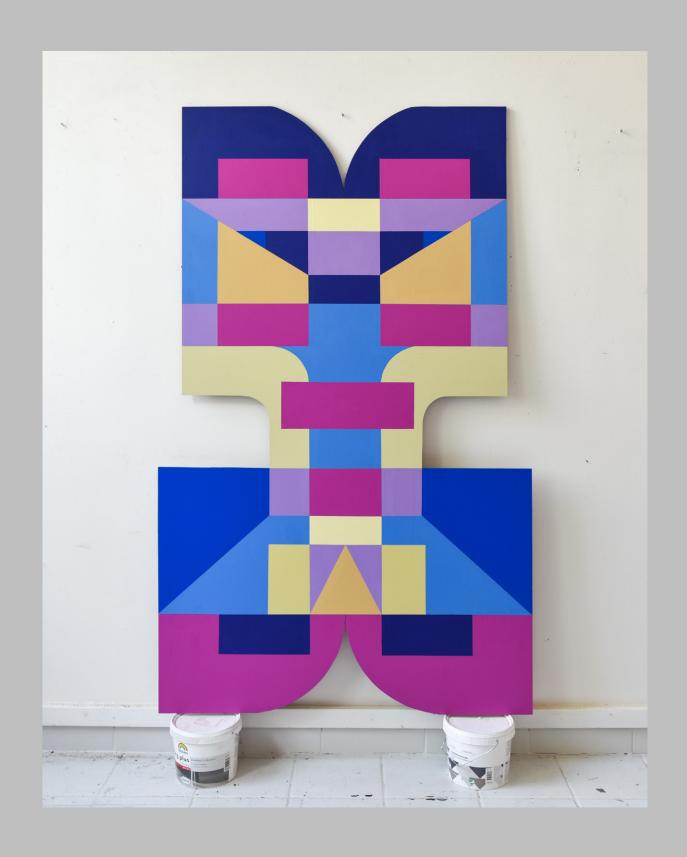

Arches
Around 165 x 125cm, mixed media on canvas, 2023
35000kr

**Bridge**Approximately 38 x 25cm, open edition, 3D-printed wood-PLA 4000kr

Atlas 200 x 140cm, acrylics on canvas, 2025 55000kr

Johanneberg

appx 40x30x12cm, open edition, sandsculpture 8500kr