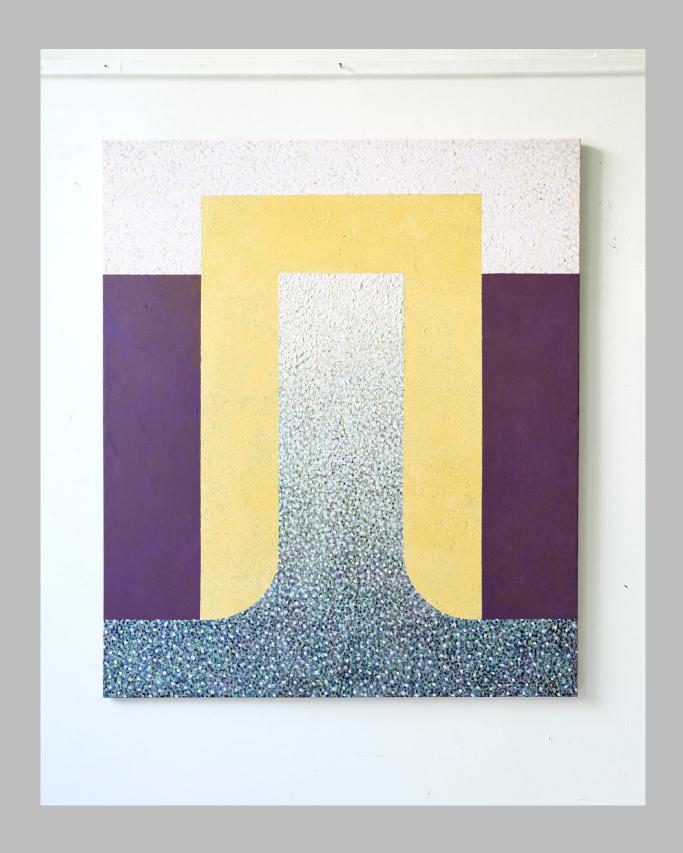

www.miclinder.com | www.kbakonst.se

Pillar
Around 170x120cm, acrylic paint on MDF, 2025
35000 kr

Stream
Around 125x90cm, acrylic paint on canvas, 2025
24000 kr

Tower
Around 170x120cm, acrylic paint on MDF, 2025
35000 kr