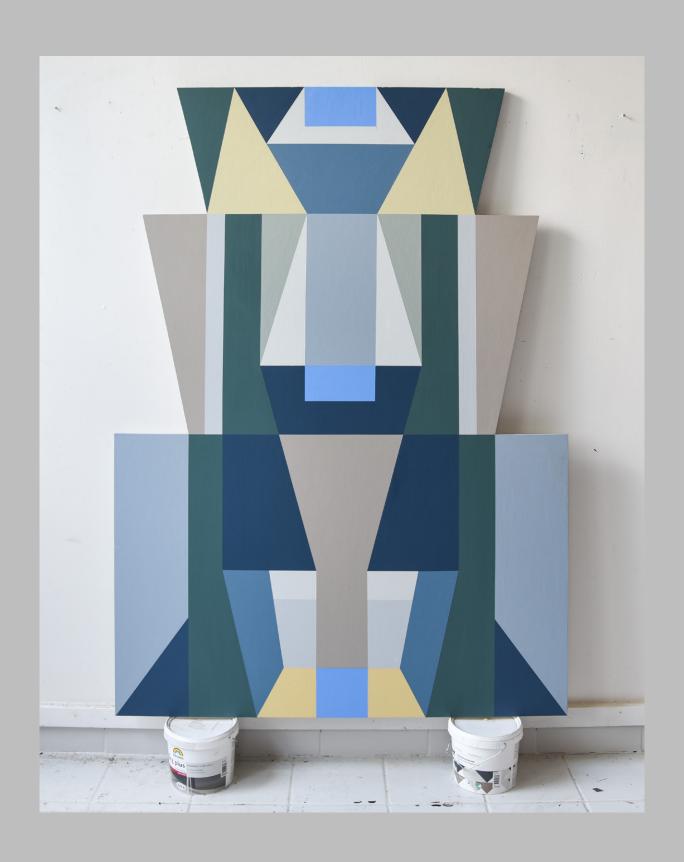

www.miclinder.com | www.kbakonst.se

Pillar
Around 170x120cm, acrylic paint on MDF, 2025
35000 kr

Stream
Around 125x90cm, acrylic paint on canvas, 2025
24000 kr

Tower
Around 170x120cm, acrylic paint on MDF, 2025
35000 kr