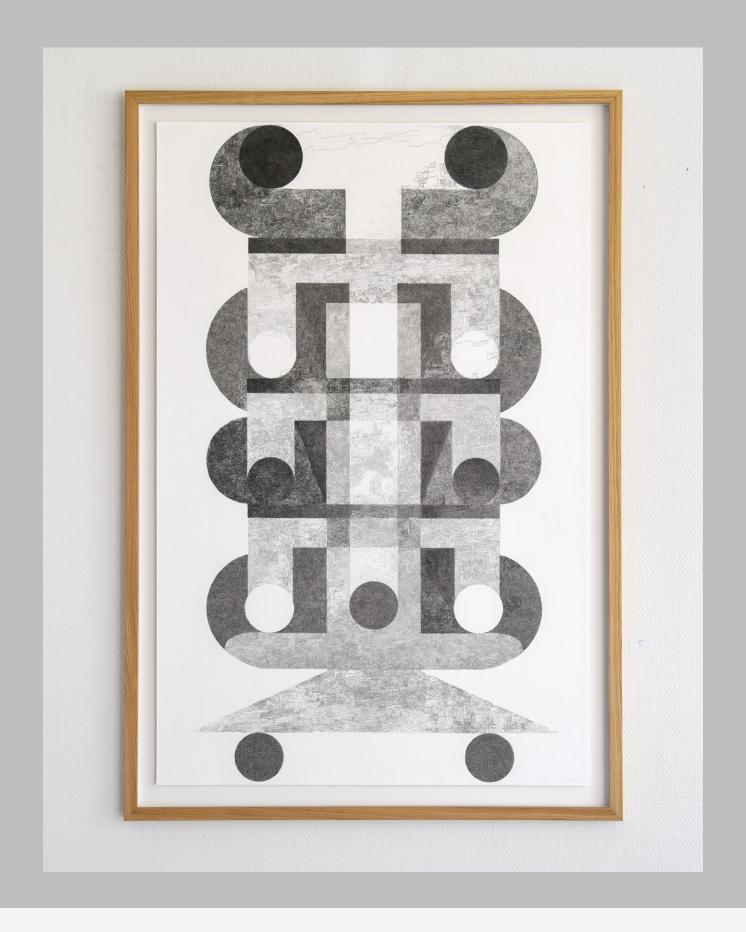

Vertical

110 x 80cm, plotter/manual drawing, lead on paper 2025  $15000 {\rm kr}$ 

**Support** appx 50x40cm, oil on canvas, 2021 12000kr

Symmetry

110x80cm, plotter/manual drawing, lead on paper, 2025 15000kr