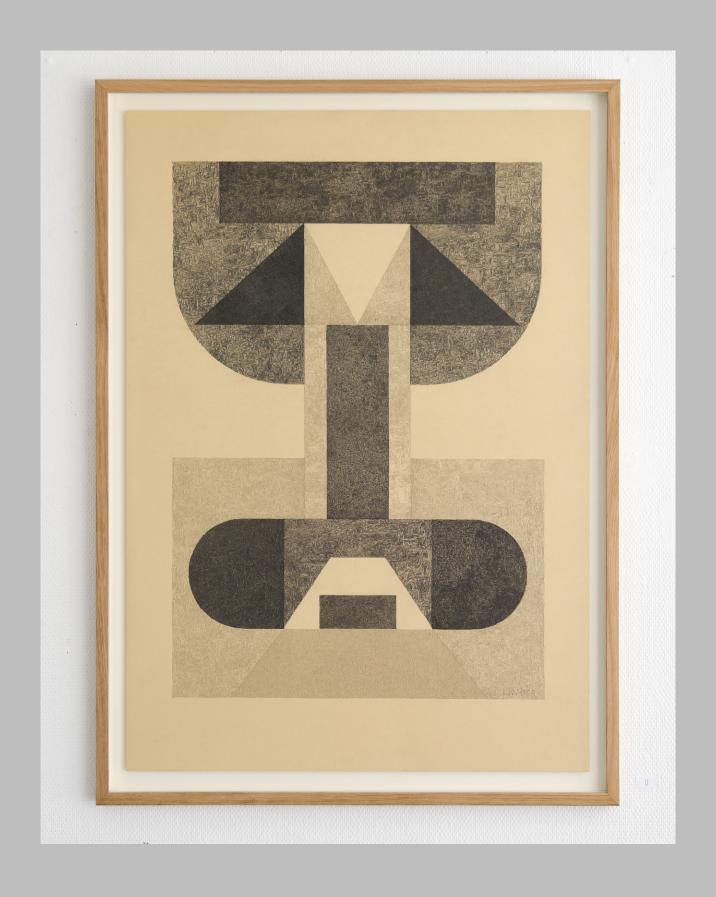

Vertical

110 x 80cm, plotter/manual drawing, lead on paper 2025  $15000 {\rm kr}$ 

**Support** appx 50x40cm, oil on canvas, 2021 12000kr

Symmetry

110x80cm, plotter/manual drawing, lead on paper, 2025 15000kr